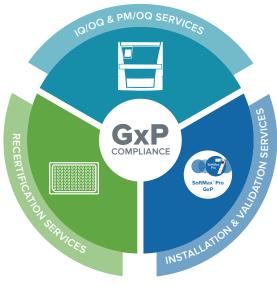

# Streamline your compliance journey in GMP/GLP labs

# IQ/OQ & PM/OQ SERVICES

Comprehensive OEM operational qualification and repair coverage for microplate readers and washers.

# INSTALLATION SERVICES

Software installation services verify and document that required components are installed to operational specifications.

# RECERTIFICATION SERVICES

Validation plates are cleaned, calibrated, and recertified according to ISO 17025, and returned to you with a new certificate of calibration.

#### **VALIDATION SERVICE**

On-site software validation service is conducted by our certified Field Service Engineer.