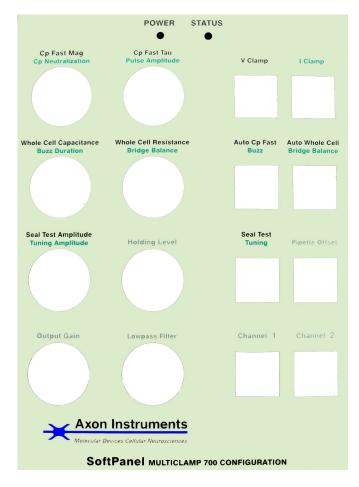

The Softpanel Overlay for the MultiClamp 700B Microelectrode Amplifier.

The Softpanel Overlay for the Axoclamp 900A Microelectrode Amplifier.