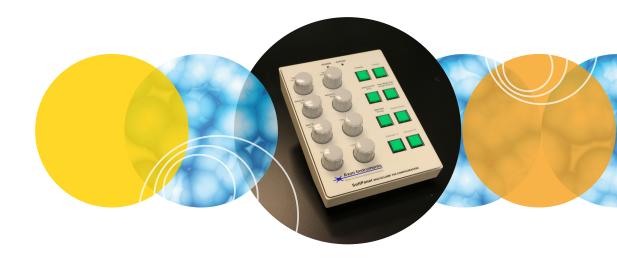

## SoftPanel Controller

The SoftPanel Controller provides a more conventional interface to amplifier control. Designed as a hardware extension to replicate essential amplifier function for Axoclamp™ and MultiClamp™ Commander Software, the SoftPanel Controller includes 8 configurable knobs and 8 configurable buttons. Using these knobs replicate continuous mouse controls ("gliders"), while the buttons replicate single-click mouse controls without negating the many benefits afforded by computer control of the amplifier. The SoftPanel Controller can be easily set up with the computer via USB 2.0 connection.