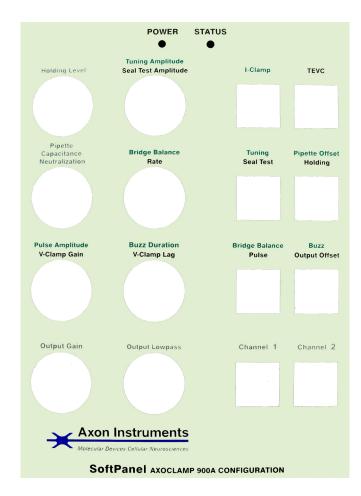

The Softpanel Overlay for the MultiClamp 700B Microelectrode Amplifier.

The Softpanel Overlay for the Axoclamp 900A Microelectrode Amplifier.