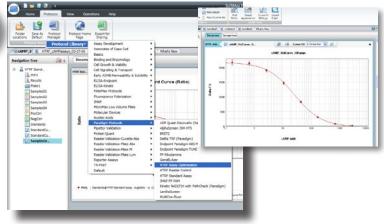

Certified for use with Cisbio's HTRF Europium Cryptate reagents.

SoftMax® Pro Software protocols not only offer preconfigured microplate reader settings but also contain predefined data reductions and calculations to instantly provide the results you seek.