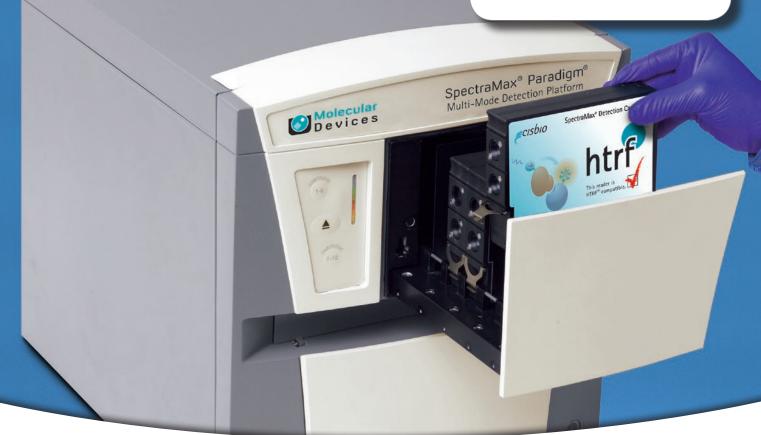

# HTRF SpectraMax Detection Cartridge

HTRF® SpectraMax® Detection Cartridges for SpectraMax® i3 and Paradigm® Systems utilize a high-energy Xenon flash lamp for sensitive reading of HTRF reagents. This dual emission design on the SpectraMax Paradigm System gives the most accurate results while accelerating throughput 2X.

## HTRF SpectraMax Detection Cartridge