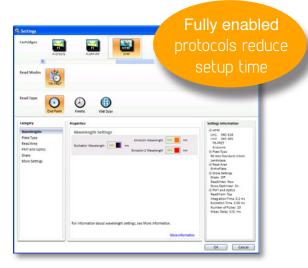

Certified for use with Cisbio's HTRF Europium Cryptate reagents.

SoftMax® Pro Software protocols not only offer preconfigured microplate reader settings but also contain predefined data reductions and calculations to instantly provide the results you seek.